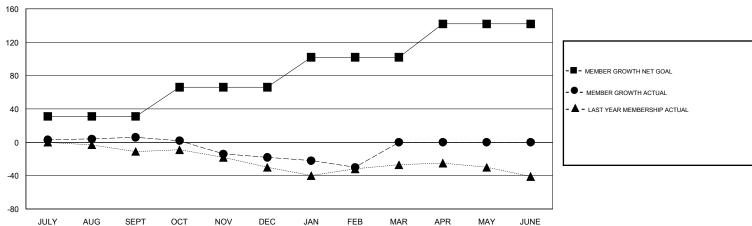

### GOALS AND ACTUAL MEMBERS CUMULATIVE

| DROPPED CLUBS: 1  DROPPED MEMBERS |         | 23 CLUBS OF 49 ADDED 1 OR MORE<br>NEW MEMBERS | GENDER DISTE  MALE  FEMALE      | 743 (66.76%)<br>370 (33.24%) |     |
|-----------------------------------|---------|-----------------------------------------------|---------------------------------|------------------------------|-----|
| DECEASED                          | 9       | CLICK LIEDE FOR CHAULATIVE                    | TOTAL FAMILY UNIT MEMBERS       |                              | 236 |
| CLUB CANCELLED OTHER              | 0<br>73 | CLICK HERE FOR CUMULATIVE  MEMBERSHIP DATA    | FAMILY MEMBERS PAYING HALF DUES |                              | 119 |
| TOTAL                             | 82      |                                               |                                 |                              |     |